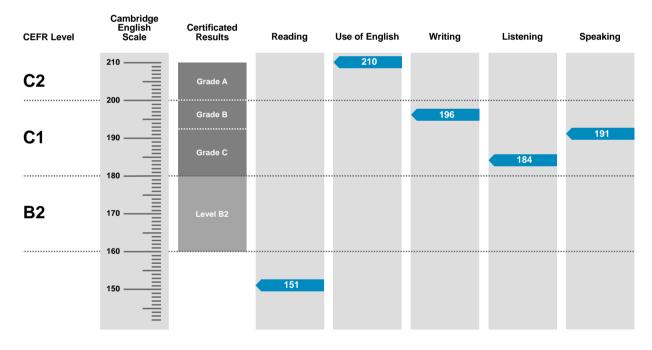

## **KEMEROVO**

**CEFR Level** Result Overall Score Pass at Grade C 186

The Certificate in Advanced English (CAE) is an examination targeted at Level C1 in the Council of Europe's Common European Framework of Reference.

Candidates achieving Grade A (between 200 and 210 on the Cambridge English Scale) receive the Certificate in Advanced English stating that they have demonstrated ability at Level C2. Candidates achieving Grade B or Grade C (between 180 and 199 on the Cambridge English Scale) receive the Certificate in Advanced English at Level C1.

Candidates whose performance is below Level C1, but falls within Level B2 (between 160 and 179 on the Cambridge English Scale), receive a Cambridge English certificate stating that they have demonstrated ability at Level B2.

### THIS IS NOT A CERTIFICATE

Cambridge English Language Assessment reserves the right to amend the information given before the issue of certificates to successful candidates.

| Results         | Score     |
|-----------------|-----------|
| Pass at Grade A | 200 — 210 |
| Pass at Grade B | 193 — 199 |
| Pass at Grade C | 180 — 192 |
| Level B2        | 160 — 179 |
|                 |           |

Candidates taking the Certificate in Advanced English scoring between 142 and 159 on the Cambridge English Scale do not receive a certificate.

Cambridge English Scale scores below 142 are not reported for the Certificate in Advanced English.